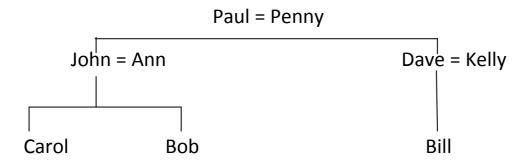

# **1** Look at the family tree and complete the sentences with words from the list (2 marks)

Husband – wife – children – daughter – son – sister

- 1- Carol is Bob's .....
- 2- Carol and Bob are the ...... of Ann and John.
- 3- Ann is the ...... of John.
- 4- Dave is the ...... of Paul and Penny.